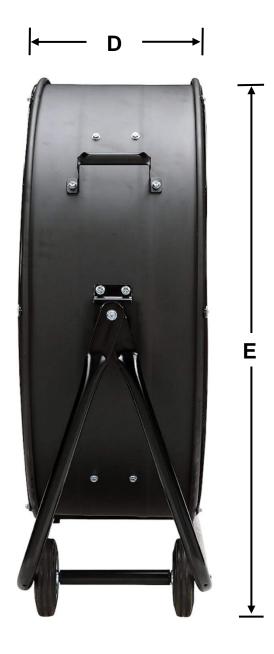

#### **Commercial Direct Drive Portable**

**Blowers** 

**Data Sheet** 

| Dimensions | Dimensions (In.) of CPBS-D Series Commercial Direct Drive Portable Blowers. |        |        |       |        |  |  |
|------------|-----------------------------------------------------------------------------|--------|--------|-------|--------|--|--|
| Series     | Length                                                                      | Height | Length | Width | Height |  |  |
|            | ØA                                                                          | B      | C      | D     | E      |  |  |
| USBSD-001  | 27"                                                                         | 30"    | 30"    | 12"   | 30"    |  |  |
| USBSD-002  | 33"                                                                         | 36"    | 36"    | 12"   | 36"    |  |  |