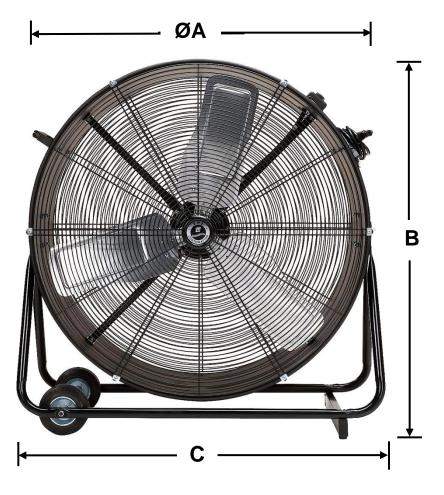

#### **Commercial Direct Drive Portable**

**Blowers** 

**Data Sheet** 

| Dimensions | Dimensions (In.) of CPBS-D Series Commercial Direct Drive Portable Blowers. |        |        |       |        |  |  |
|------------|-----------------------------------------------------------------------------|--------|--------|-------|--------|--|--|
| Series     | Length                                                                      | Height | Length | Width | Height |  |  |
|            | ØA                                                                          | B      | C      | D     | E      |  |  |
| USBSD-001  | 27"                                                                         | 30"    | 30"    | 12"   | 30"    |  |  |
| USBSD-002  | 33"                                                                         | 36"    | 36"    | 12"   | 36"    |  |  |