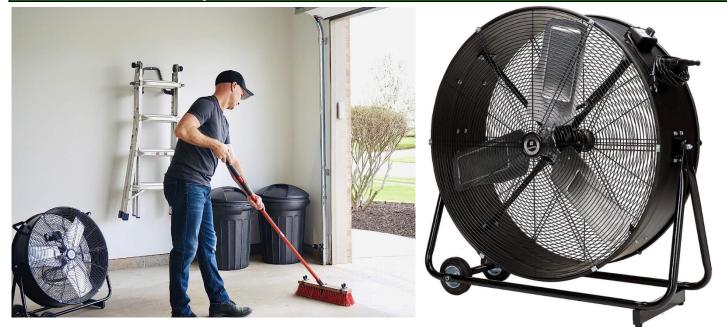

CPBS-D Series high speed blower with rotary or rocker switch and swivel type base. It features two speeds, energy saving, and is designed for traditional indoor or outdoor applications.

With 120V non-oscillating circulation it is resistant to corrosion. It has a black finish, aluminum sheet of 24" and 30" in diameter.

SJT type cable-3 conductors. Front and rear coiled wire guards. 5" rubber wheels with black powder-coated 20-gauge steel housing.

It offers high airflow and provides easy installation.

Meets OSHA standards.

#### **Product Applications of CPBS-D Series Commercial Direct Drive Portable Blowers.**

They are used around the world to detect cold assembly lines, machine shops, bakeries, loading docks, laundromats, gyms, auto repair shops, warehouses... anywhere a large volume of air movement is required.